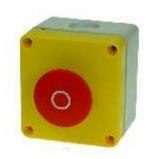

#### BG10P34-01

Emergency Stop Station 40mm Twist To Release Red Button, Yellow Enclosure Face, 1 Normally Closed Contact