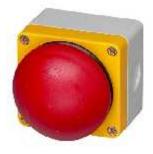

#### BG10P34P-02

Emergency Stop Station 70mm Twist To Release Red Button, Yellow Enclosure Face, 2 Normally Closed Contacts