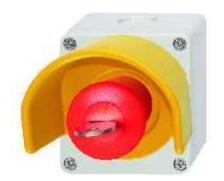

### BG10P34P-11

Emergency Stop Station 70mm Twist To Release Red Button, Yellow Enclosure Face, 1 Open 1 Closed Contacts Inside

BG10P45-11

Emergency Stop Station 40mm Red Button, Yellow Face, Pull to release, 1NO 1NC