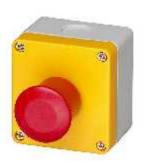

### BG10P34P-11

Emergency Stop Station 70mm Twist To Release Red Button, Yellow Enclosure Face, 1 Open 1 Closed Contacts Inside

BG10P45-11

Emergency Stop Station 40mm Red Button, Yellow Face, Pull to release, 1NO 1NC