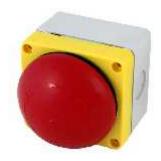

### BG10P34P-11

Emergency Stop Station 70mm Twist To Release Red Button, Yellow Enclosure Face, 1 Open 1 Closed Contacts Inside

BG10P45-11

Emergency Stop Station 40mm Red Button, Yellow Face, Pull to release, 1NO 1NC