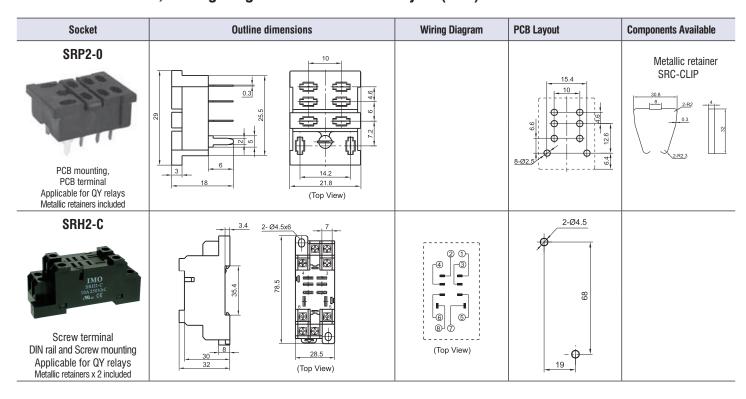

## Relay sockets for QY relays

- Suitable for QY relays
- Dielectric strength 2000 VAC min.
- Two mounting types are available: PCB or DIN Rail and Screw mounting
- Components available: metallic retainer

## Outline dimensions, Wiring diagram and PC Board layout(mm)