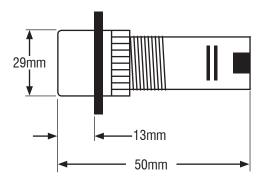

- Temperature range -25°C to +55°C
- cURus, CE approval





Introducing the LMB mono-block, multi-chip LED pilot light. The LMB range of LED pilot lights can be used in new installations, or a retrofit of an existing panel as they fit into a standard Ø22.5mm (7/8") hole. Besides having a bulb that outlasts a standard incandescent bulb type, LEDs are not affected by vibration or heat, making them suitable for almost every application.

## **Options & Ordering Codes**

| LMB -          | 24  | - | RED    |
|----------------|-----|---|--------|
| Supply Voltage |     |   |        |
| 24VAC/DC       | 24  |   | RED    |
| 110VAC         | 110 |   | GREEN  |
| 230VAC         | 230 |   | YELLOW |
|                |     |   | WHITE  |
|                |     |   | BLUE   |



## **Dimensions**



## **Connection Terminals**