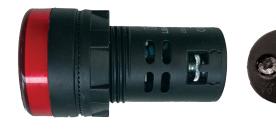

55°C
- cURus, CE approval





Introducing the LMB mono-block, multi-chip LED pilot light. The LMB range of LED pilot lights can be used in new installations, or a retrofit of an existing panel as they fit into a standard Ø22.5mm (7/8") hole. Besides having a bulb that outlasts a standard incandescent bulb type, LEDs are not affected by vibration or heat, making them suitable for almost every application.

## **Options & Ordering Codes**

| LMB -          | 24  | - | RED    |
|----------------|-----|---|--------|
| Supply Voltage |     |   |        |
| 24VAC/DC       | 24  |   | RED    |
| 110VAC         | 110 |   | GREEN  |
| 230VAC         | 230 |   | YELLOW |
|                |     |   | WHITE  |
|                |     |   | BLUE   |



## **Dimensions**



## **Connection Terminals**