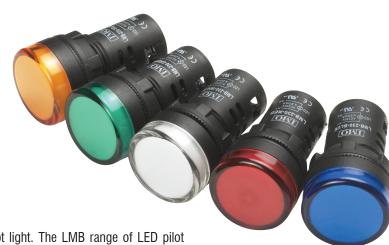

## LMB Series - LED Pilot Light

- Multi-chip LED integrated onto light surface
- IP65
- Single hole fixing Ø22.5mm
- Bright & colour intensive light distribution
- Temperature range -25°C to +55°C
- cURus, CE approval

Introducing the LMB mono-block, multi-chip LED pilot light. The LMB range of LED pilot lights can be used in new installations, or a retrofit of an existing panel as they fit into a standard Ø22.5mm (7/8") hole. Besides having a bulb that outlasts a standard incandescent bulb type, LEDs are not affected by vibration or heat, making them suitable for almost every application.

## **Options & Ordering Codes**

| LMB -          | 24  | - | RED    |
|----------------|-----|---|--------|
| Supply Voltage |     |   |        |
| 24VAC/DC       | 24  |   | RED    |
| 110VAC         | 110 |   | GREEN  |
| 230VAC         | 230 |   | YELLOW |
|                |     |   | WHITE  |
|                |     |   | BLUE   |