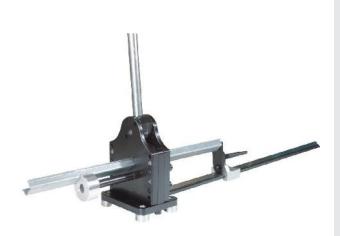

## MP35A

Economical, medium duty, bench-mount multi-profile cutter

## MP35A

Economical, medium duty, bench-mount multi-profile cutter.

- Medium duty industrial grade cutter.
- Cuts the 15x5, 35x7.5, 35x15 mm DIN rail plus our 35 mm aluminum rail.
- Ruler and end stop available (additional charge).