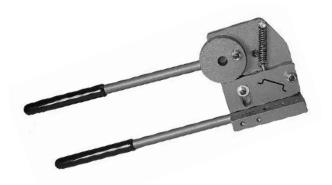

IN rail & wire duct cutting tools. Our wide selection of tools are provided to meet any application or budget. Call or visit our web site today to find out more about our DIN rail cutting tools.

Tel: 817.375.0023 FAX 817.549.0249

www.icontroldirect.com

# TOOLS

#### DCM01

A portable hand-held 60mm wire duct cutter.



#### **HGDC001**

A heavy-duty, easy to use, high-precision bench-mount wire duct cutter.

- Safe accurate and easy to use.
- Provides a quick and burr-free cut for any size wire duct, including covers
- Comes standard with a measuring guide and end stop.



## PDC3575

Portable, economical and lightweight DIN rail cutter.

- Portable or bench mount.
- Small, Only 13.5" x 2.75" x 4.75"
- Easily cuts all steel 35 mm x 7.5 mm DIN rails.
- Easy to use and maintenance free.



## TOOLS



## MP35A

Economical, medium duty, bench-mount multi-profile cutter.

- Medium duty industrial grade cutter.
- Cuts the 15x5, 35x7.5, 35x15 mm DIN rail plus our 35 mm aluminum rail.
- Ruler and end stop available (additional charge).

MP35AR



#### HDRC35435

A heavy-duty, easy to use, multi-profile DIN rail cutter.

It cuts the two most popular rails: 7.5 and 15mm

Comes standard with a rail guide, ruler, and end stop

Tel: 817.375.0023 FAX 817.549.0249

www.icontroldirect.com