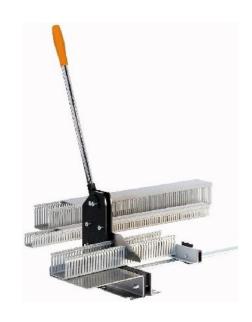

## HDRC35435

A heavy-duty, easy to use, multi-profile DIN rail cutter.

Industrial Control Direct offers a complete line of competitively priced DIN rail & wire duct cutting tools. Our wide selection of tools are provided to meet any application or budget. Call or visit our web site today to find out more about our DIN rail cutting tools.

#### HDRC35435

A heavy-duty, easy to use, multi-profile DIN rail cutter.

It cuts the two most popular rails: 7.5 and 15mm

Comes standard with a rail guide, ruler, and end stop

Tel: 817.375.0023 FAX 817.549.0249