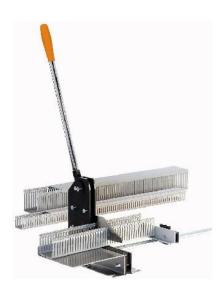

#### **HGDCO01**

A heavy-duty, easy to use, high-precision benchmount wire duct cutter.

#### **HGDC001**

A heavy-duty, easy to use, high-precision bench-mount wire duct cutter.

- Safe accurate and easy to use.
- Provides a quick and burr-free cut for any size wire duct, including covers
- Comes standard with a measuring guide and end stop.