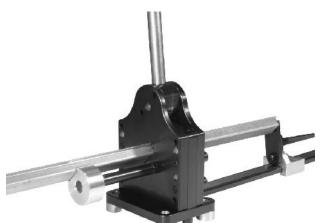

## MP35A

Economical, medium duty, bench-mount multi-profile cutter.

- Medium duty industrial grade cutter.
- Cuts the 15x5, 35x7.5, 35x15 mm DIN rail plus our 35 mm aluminum rail.
- Ruler and end stop available (additional charge).