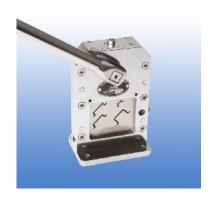

#### **HGDCO01**

A heavy-duty, easy to use, high-precision benchmount wire duct cutter.

#### **HGDC001**

A heavy-duty, easy to use, high-precision bench-mount wire duct cutter.

- Safe accurate and easy to use.
- Provides a quick and burr-free cut for any size wire duct, including covers
- Comes standard with a measuring guide and end stop.