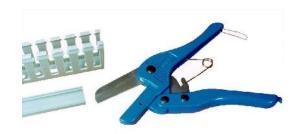

## TOOLS



#### DCM01

A portable hand-held 60mm wire duct cutter.

#### **HGDCO01**

A heavy-duty, easy to use, high-precision benchmount wire duct cutter.

## PDC3575

Portable, economical and lightweight DIN rail cutter.

## MP35A

Economical, medium duty, bench-mount multi-profile cutter

## HDRC35435

A heavy-duty, easy to use, multi-profile DIN rail cutter.



Industrial Control Direct offers a complete line of competitively priced DIN rail & wire duct cutting tools. Our wide selection of tools are provided to meet any application or budget. Call or visit our web site today to find out more about our DIN rail cutting tools.

Tel: 817.375.0023 FAX 817.549.0249

www.icontroldirect.com

# TOOLS

#### DCM01

A portable hand-held 60mm wire duct cutter.



#### **HGDC001**

A heavy-duty, easy to use, high-precision bench-mount wire duct cutter.

- Safe accurate and easy to use.
- Provides a quick and burr-free cut for any size wire duct, including covers
- Comes standard with a measuring guide and end stop.



## PDC3575

Portable, economical and lightweight DIN rail cutter.

- Portable or bench mount.
- Small, Only 13.5" x 2.75" x 4.75"
- Easily cuts all steel 35 mm x 7.5 mm DIN rails.
- Easy to use and maintenance free.



## TOOLS



## MP35A

Economical, medium duty, bench-mount multi-profile cutter.

- Medium duty industrial grade cutter.
- Cuts the 15x5, 35x7.5, 35x15 mm DIN rail plus our 35 mm aluminum rail.
- Ruler and end stop available (additional charge).

MP35AR



#### HDRC35435

A heavy-duty, easy to use, multi-profile DIN ra